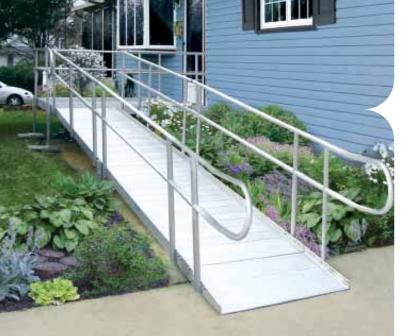

The ARMADA SYSTEM is a residential modular ramp which can easily be moved or reconfigured if you have to relocate.

Made of anodized aluminum, it will remain good looking through years of use. This system complies with ANSI and ADA guidelines.