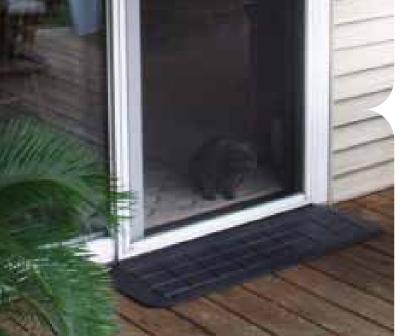

#### RUBBER THRESHOLD RAMP

## WE MAKE IT EASY

The RUBBER THRESHOLD RAMP is made of recycled rubber and can be used for thresholds up to 2 ½". This design is especially useful for sliding doors or doors that fit tightly in their frame as it does not cross the threshold. All sizes come with tapered edges and a molded slip resistant surface.