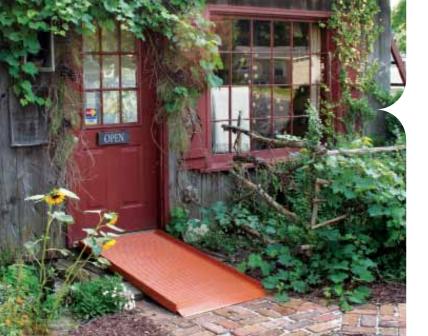

#### RUBBER THRESHOLD RAMP

## WE MAKE IT EASY

The RUBBER THRESHOLD RAMP is made of recycled rubber and can be used for thresholds up to 2 ½". This design is especially useful for sliding doors or doors that fit tightly in their frame as it does not cross the threshold. All sizes come with tapered edges and a molded slip resistant surface.