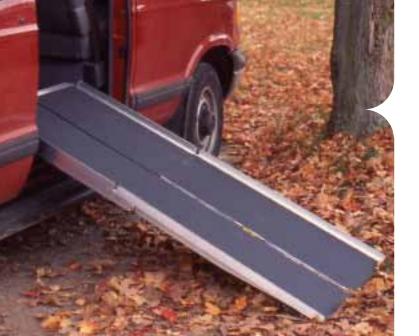

### READY RAMP

# WE MAKE IT PORTABLE

The READY RAMP is ready when you are. Unfolds to its full size in 3 easy steps. Folds compactly for storage. Construction is welded aluminum with a black non-skid surface.