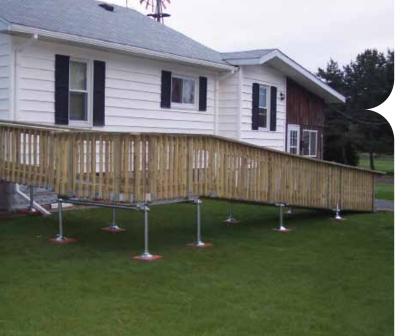

### QUICK RAMP SYSTEM

### WE MAKE IT AFFORDABLE

AlumiRamp's QUICK RAMP SYSTEM is a pre-engineered kit designed to combine the economic savings of wood with the strength and ease of our modular aluminum systems. With these kits, an individual can quickly and easily build and install a full ramp system. Instructions are included that provide ADA guidelines, handrail options, and cut lists for the required lumber. A truly economical option that is easier than designing from scratch in all wood.