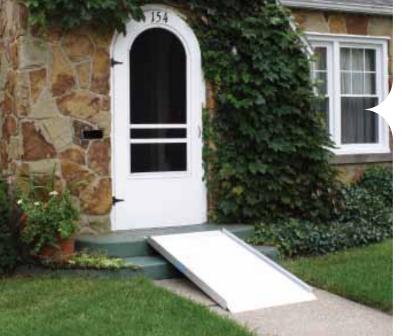

#### THRESHOLD RAMP

# WE MAKE IT CONVENIENT

Our low profile aluminum
THRESHOLD RAMP is ideal for use
at doorways and thresholds from 1" to 4"
in height. The 2" top lip seamlessly covers
the existing threshold for a smooth
transition and adjusts to varying heights.
The welded construction and permanent
skid resistant surface allow these ramps
to be used inside or outside.