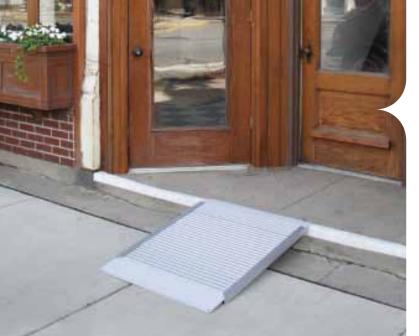

#### THRESHOLD RAMP

# WE MAKE IT CONVENIENT

Our low profile aluminum
THRESHOLD RAMP is ideal for use
at doorways and thresholds from 1" to 4"
in height. The 2" top lip seamlessly covers
the existing threshold for a smooth
transition and adjusts to varying heights.
The welded construction and permanent
skid resistant surface allow these ramps
to be used inside or outside.